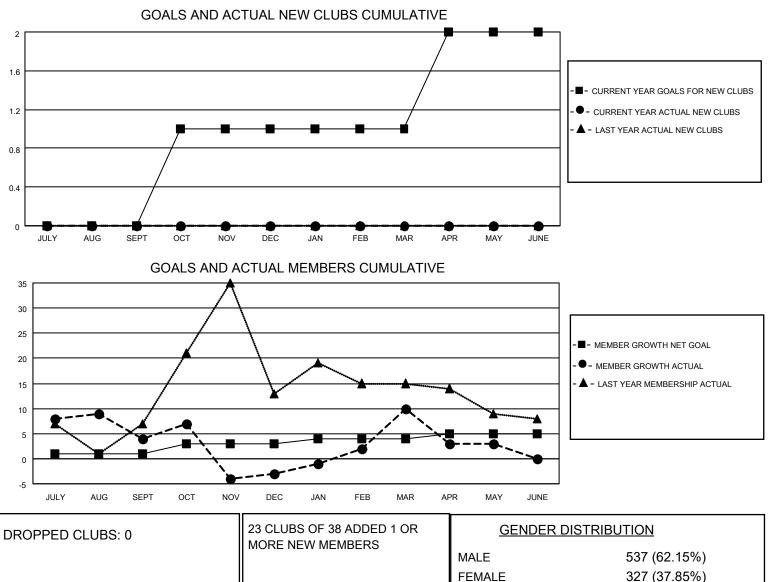

## LOCATION MISSOURI

District 26 M6

Results as of: 5/31/2023

| Clubs                 |               |           |               | Members               |                         |                         |                                                    |
|-----------------------|---------------|-----------|---------------|-----------------------|-------------------------|-------------------------|----------------------------------------------------|
| RESULTS FOR 2022-2023 |               |           |               | RESULTS FOR 2022-2023 |                         |                         |                                                    |
| QUARTER               | NEW CLUB GOAL | NEW CLUBS | DROPPED CLUBS | QUARTER MEM           | IBER GROWTH NET<br>GOAL | MEMBER GROWTH<br>ACTUAL | DROPPED<br>MEMBERS ACTUAL<br>(including transfers) |
| JULY/AUG/SEPT         | 0             | 0         | 0             | JULY/AUG/SEPT         | 1                       | 32                      | 25                                                 |
| OCT/NOV/DEC           | 1             | 0         | 0             | OCT/NOV/DEC           | 2                       | 19                      | 26                                                 |
| JAN/FEB/MAR           | 0             | 0         | 0             | JAN/FEB/MAR           | 1                       | 32                      | 16                                                 |
| APR/MAY/JUNE          | 1             | 0         | 0             | APR/MAY/JUNE          | 1                       | 15                      | 20                                                 |